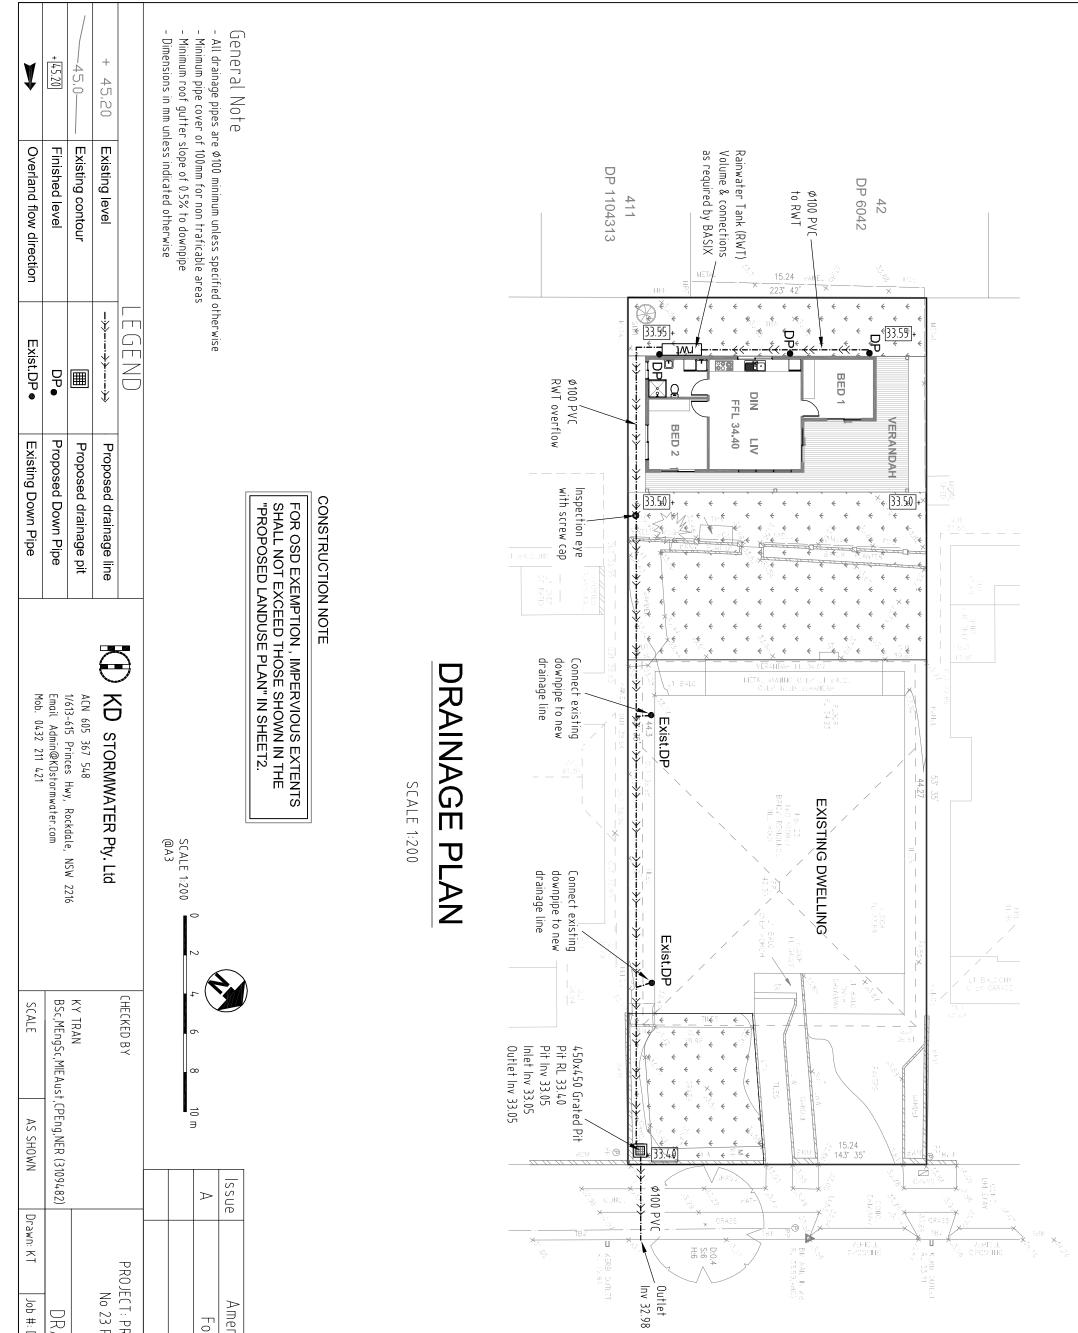

|                                            | 09482)        |     |                                                                     |                                      |  | A        | Issue      |  |
|--------------------------------------------|---------------|-----|---------------------------------------------------------------------|--------------------------------------|--|----------|------------|--|
| Drawn: KT                                  |               |     |                                                                     | PROJ                                 |  |          |            |  |
| Job #: DG 2751 Date: 26.02.28 Sheet 1 of 3 | DRAINAGE PLAN | 7   | No 23 PLATTS                                                        | PROJECT: PROPOSED SECONDARY DWELLING |  | For CDC  | Amendments |  |
| Date: 26.02.28                             | E PLAN        | WSW | ECT: PROPOSED SECONDARY DWEI<br>No 23 PLATTS AVENUE, BELMORE<br>NSW | SECONDARY D                          |  |          | 01         |  |
| Sheet 1 of 3                               |               |     | ORE                                                                 | DWELLING                             |  | 26.02.24 | Date       |  |