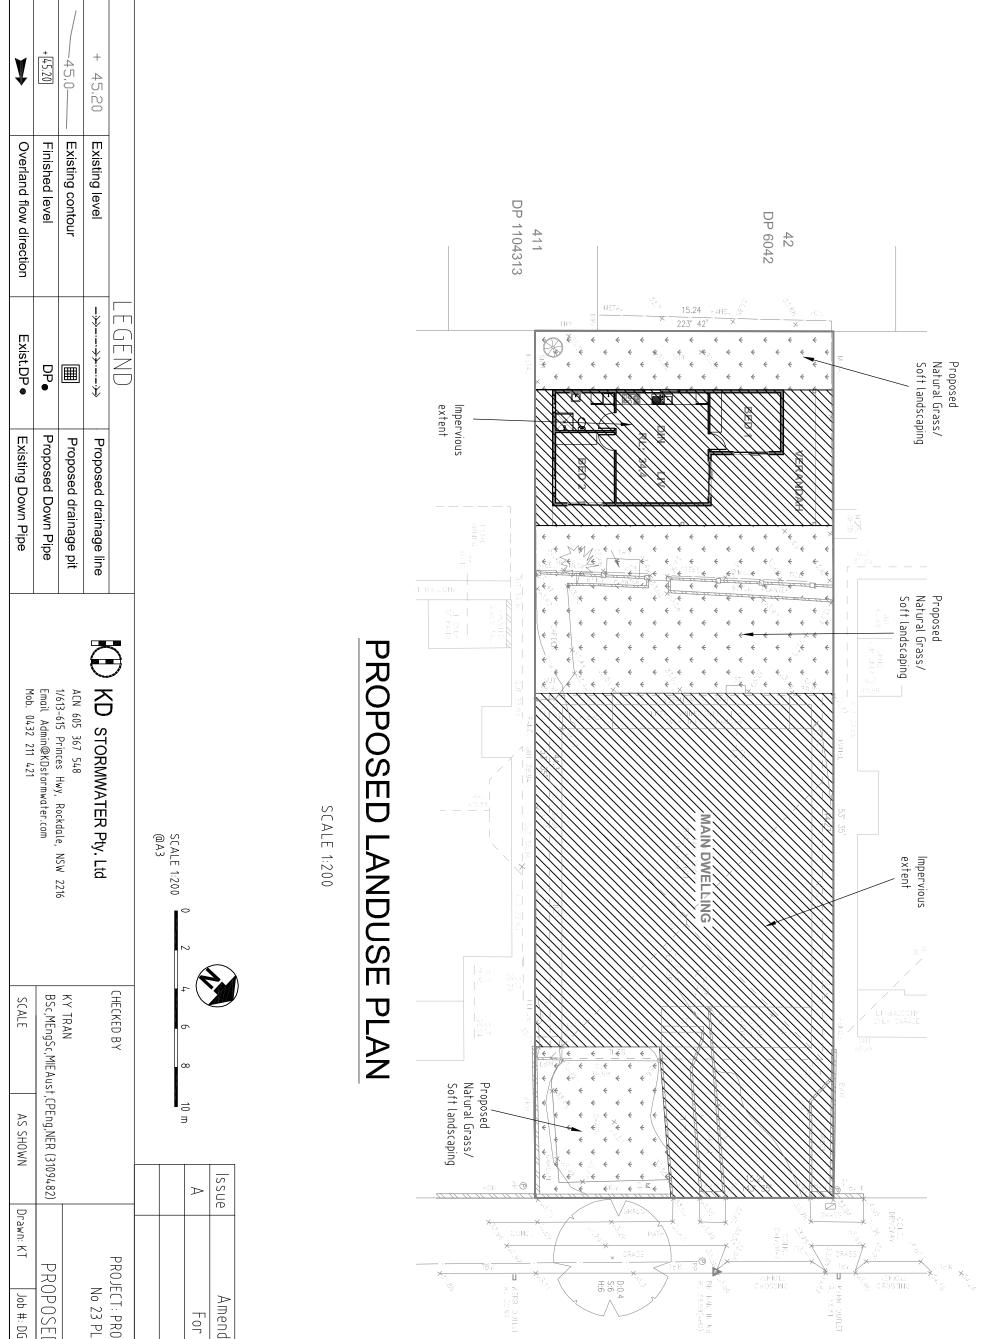

PLATTS AVENUE

|                                            | 09482)                |                                                                             |  | A        | Issue      |  |
|--------------------------------------------|-----------------------|-----------------------------------------------------------------------------|--|----------|------------|--|
| Drawn: KT                                  | PR                    | PROJ                                                                        |  |          |            |  |
| Job #: DG 2751 Date: 26.02.28 Sheet 2 of 3 | PROPOSED LANDUSE PLAN | PROJECT: PROPOSED SECONDARY DWELLING<br>No 23 PLATTS AVENUE, BELMORE<br>NSW |  | For CDC  | Amendments |  |
| Date: 26.02.28                             | NDUSE PLA             | D SECONDARY [<br>; AVENUE, BELM<br>NSW                                      |  |          | 01         |  |
| Sheet 2 of 3                               | N<br>Sheet 7 of 3     | OWELLING                                                                    |  | 26.02.24 | Date       |  |