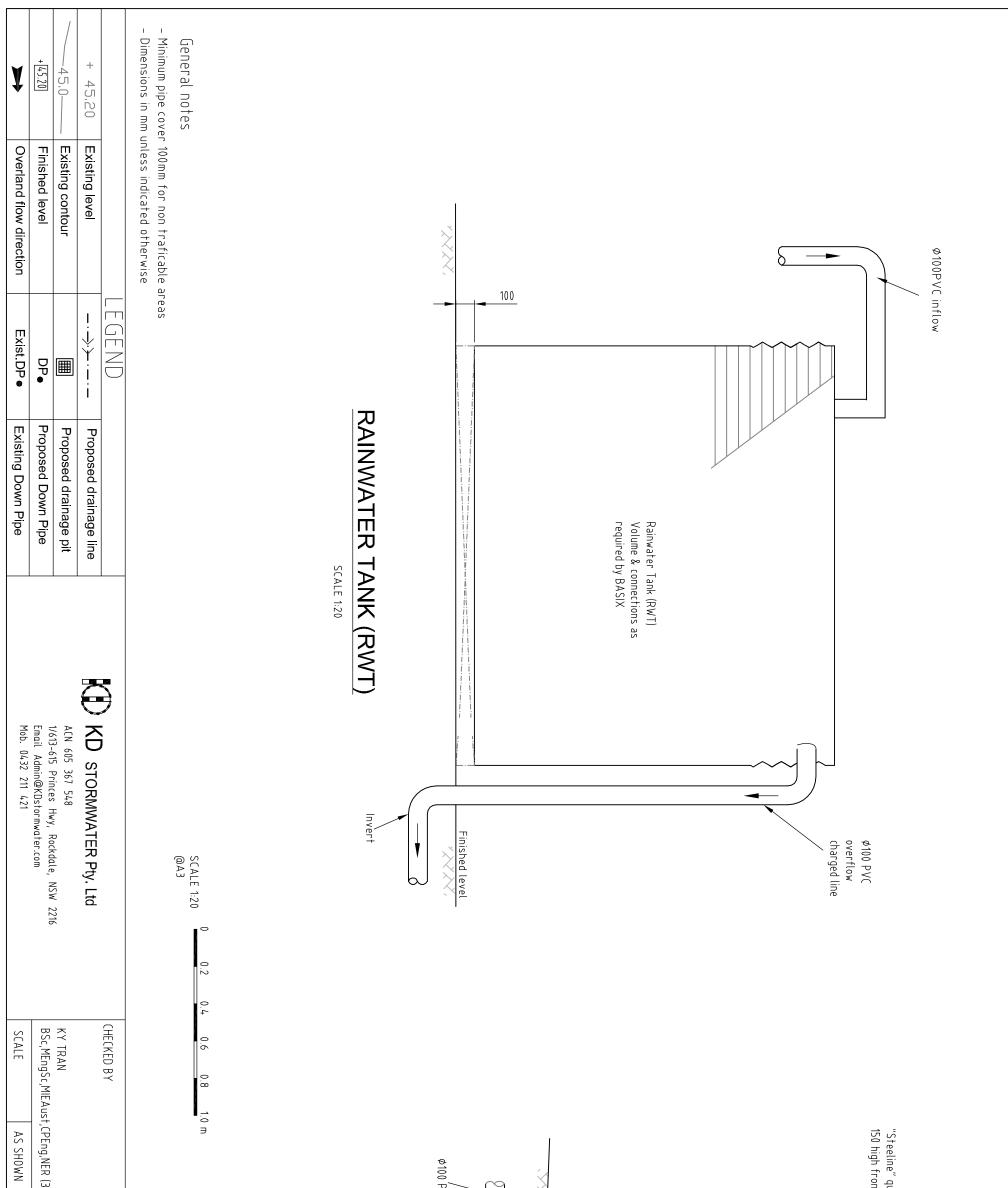

## PLATTS AVENUE

| N                                             | ? (3109482)                                                                                 | A                       | ROO<br>GF                    |  |
|-----------------------------------------------|---------------------------------------------------------------------------------------------|-------------------------|------------------------------|--|
| Drawn: KT Job #: DG 2751 Date: 26.02.28 Sheet | PROJECT: PROPOSED SECONDARY DWEL<br>Nº 23 PLATTS AVENUE, BELMORE<br>NSW<br>DRAINAGE DETAILS | Amendments<br>For CDC 2 | NOT TO SCALE<br>NOT TO SCALE |  |
| et 3 of 3                                     |                                                                                             | Date<br>26.02.24        |                              |  |